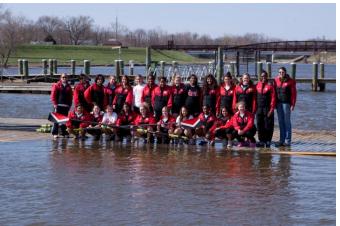

### Seton Crew

#### Size

- Varsity: 25 rowers
- 2010 Novice: 25 rowers
- 2012 Novice 30 rowers
- Captains
  - Maeton Jameson
  - Lauren Whetzel
- Life as a Rower
- After Graduation
  - George Mason
  - Washington College
  - Marietta College
  - Jacksonville University
  - Penn State
  - St. Joseph's University
  - Rutgers University