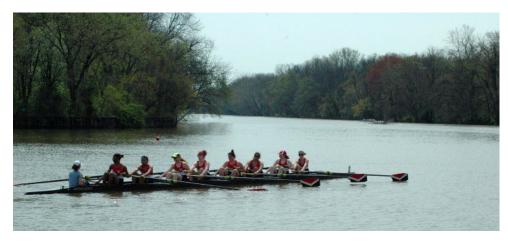

### Our Fleet

- 8+ Shells
  - Anthia Grace,Resolute
  - Rockstar, Vespoli
  - The Runner, Quantum
  - Columbia , Vespoli
- 4+ Shells
  - Deb "Ginger" Dryer ,Vespoli
  - Trinity , Vespoli

### Races

- Junior Level (6min 8min)
- Race Courses and Travelling
  - Competitors
  - Washington DC
  - Baltimore
  - WashingtonCollege
  - Philadelphia,Pennsylvania