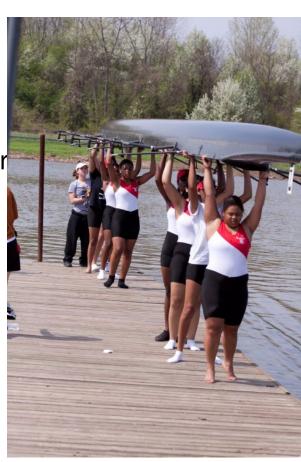

### Team

#### Size

- Varsity: 25 rowers
- 2010 Novice: 25 rowers
- 2012 Novice 30 rowers
- Captains
  - Maeton Jameson
  - Lauren Whetzel
- Life as a Rower
- After Graduation
  - George Mason
  - Washington College
  - Marietta College
  - Jacksonville University
  - Penn State
  - St. Joseph's University
  - Rutgers University